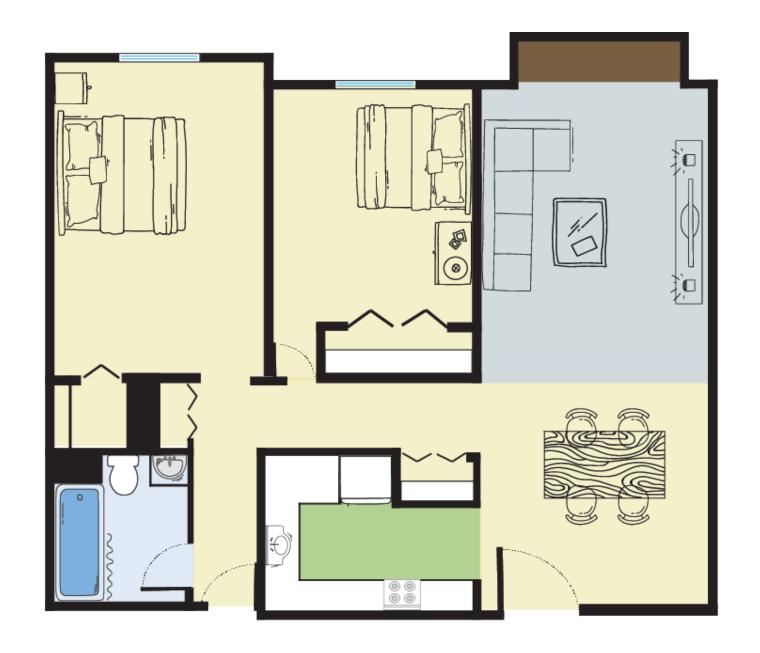

STUDIO ] 👸 500 Sq Ft

650 Sq Ft

650 Sq Ft

800 Sq Ft

۲

۲

#### 868 Sq Ft

۲

2貫1党

930 Sq Ft

#### 2 🛱 1 🛱

#### 930 Sq Ft

۲

۲