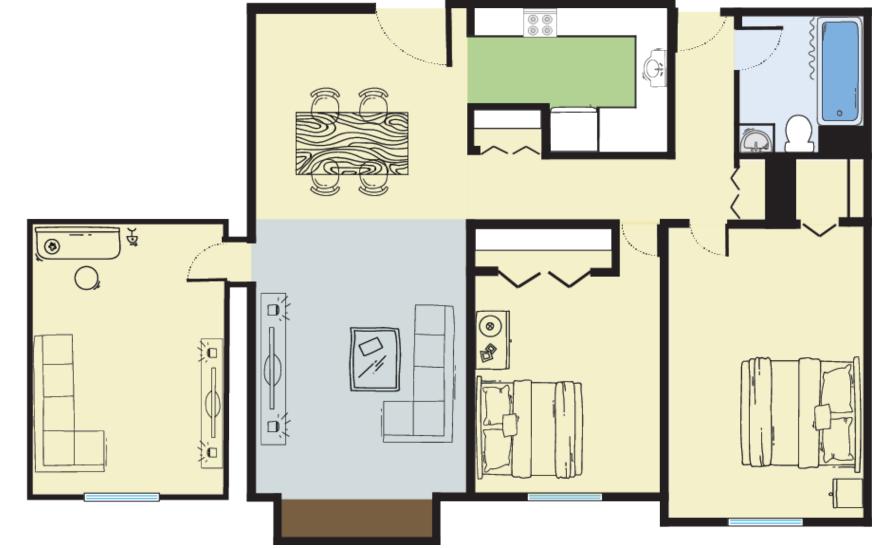

STUDIO ] 👸 500 Sq Ft

650 Sq Ft

650 Sq Ft

800 Sq Ft

۲

۲

#### 868 Sq Ft

۲

2貫1党

930 Sq Ft

#### 2 🛱 1 🛱

#### 930 Sq Ft

۲

۲