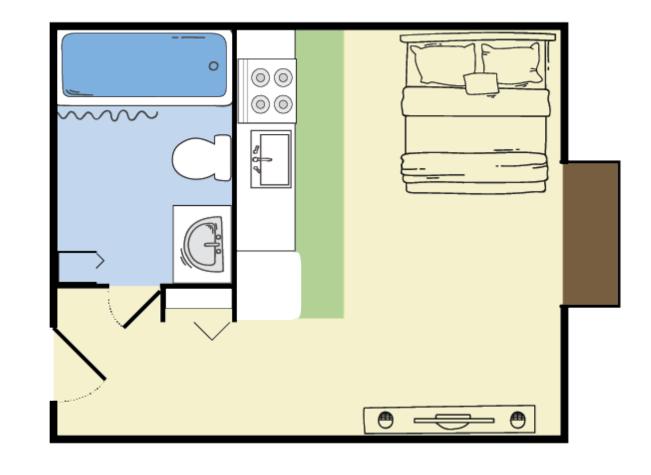

history, culture, and entertainment. Come discover the perfect blend of comfort, convenience, and connectivity at Princeton Park Apartments..



## FIND THE APARTMENT THAT SUITS YOUR NEEDS

Princeton Park's family-friendly community boasts modern living with up-to-date appliances, ensuring comfort and convenience in every corner. Enjoy high-speed internet, and breeze through daily tasks with the convenience of onsite laundry facilities. Spend your summer days at our inviting swimming pool, and experience year-round comfort with airconditioned units. What truly sets Princeton Park apart, however, is the close-knit community feel. Residents can get to know their neighbors with community events like barbecues, and movie nights, making Princeton Park the perfect place to put down your roots.



STUDIO ] 👸 500 Sq Ft





650 Sq Ft







650 Sq Ft



800 Sq Ft

۲

۲







#### 868 Sq Ft

۲



2貫1党

930 Sq Ft



#### 2 🛱 1 🛱

#### 930 Sq Ft

۲

۲





# VOUR APARTMENT

- Renovated
- Balconies
- Central AC and Heating
- Spacious Closets
- Air Conditioning
- Cable Ready
- Walk-In Closets
- Dishwasher
- Refrigerator
- Spacious Living Rooms
- Wall-to-Wall Carpeting
- Window Coverings









# COMMUNITY



- Flexible Rent Payments with Flex
- 24-Hour Emergency Maintenance
- Laundry Facilities
- Intercom System
- Off-Street Parking
- Pet Friendly
- Sparkling Swimming Pool
- Hot Water Included
- Heat Included

- Easy Highway Access
- Great Location
- Smoke Free
- Snow Removal
- FaceTime Tours Available
- Online Rent Payments
- On Site Management







Princeton Park Brochure.indd