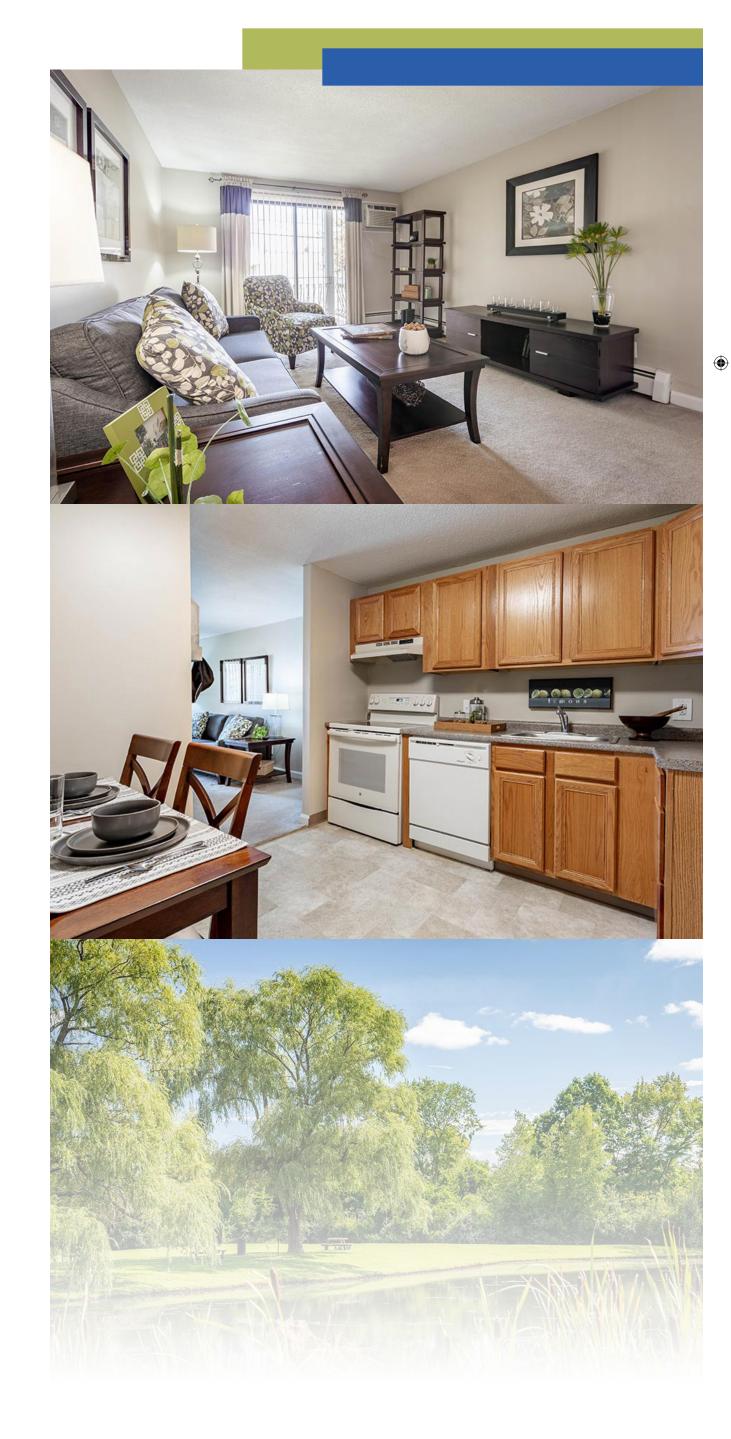

## FIND THE APARTMENT THAT SUITS YOUR NEEDS

Princeton Park's family-friendly community boasts modern living with up-to-date appliances, ensuring comfort and convenience in every corner. Enjoy high-speed internet, and breeze through daily tasks with the convenience of onsite laundry facilities. Spend your summer days at our inviting swimming pool, and experience year-round comfort with airconditioned units. What truly sets Princeton Park apart, however, is the close-knit community feel. Residents can get to know their neighbors with community events like barbecues, and movie nights, making Princeton Park the perfect place to put down your roots.

# VOUR APARTMENT

- Renovated
- Balconies
- Central AC and Heating
- Spacious Closets
- Air Conditioning
- Cable Ready
- Walk-In Closets
- Dishwasher
- Refrigerator
- Spacious Living Rooms
- Wall-to-Wall Carpeting
- Window Coverings

# COMMUNITY

- Flexible Rent Payments with Flex
- 24-Hour Emergency Maintenance
- Laundry Facilities
- Intercom System
- Off-Street Parking
- Pet Friendly
- Sparkling Swimming Pool
- Hot Water Included
- Heat Included