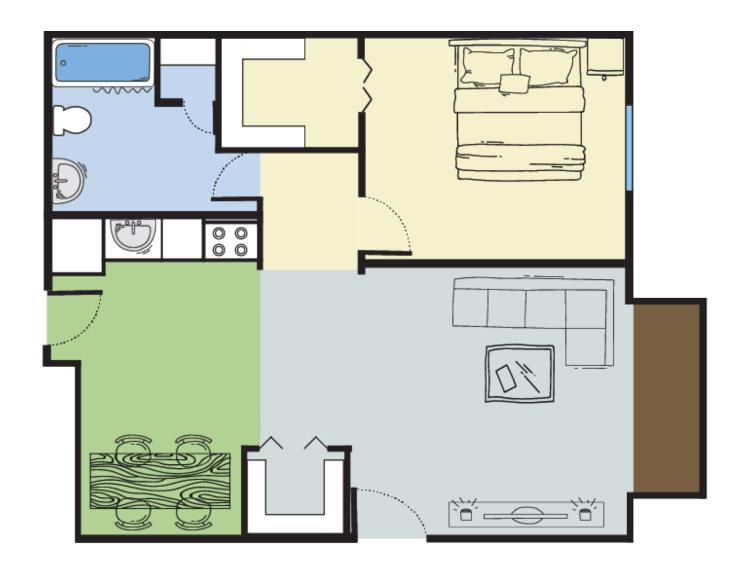

tertainment. Come discover the perfect blend of comfort, convenience, and connectivity at Princeton Park Apartments..



## FIND THE APARTMENT THAT SUITS YOUR NEEDS

Princeton Park's family-friendly community boasts modern living with up-to-date appliances, ensuring comfort and convenience in every corner. Enjoy high-speed internet, and breeze through daily tasks with the convenience of onsite laundry facilities. Spend your summer days at our inviting swimming pool, and experience year-round comfort with airconditioned units. What truly sets Princeton Park apart, however, is the close-knit community feel. Residents can get to know their neighbors with community events like barbecues, and movie nights, making Princeton Park the perfect place to put down your roots.



STUDIO ] 👸 500 Sq Ft





650 Sq Ft







650 Sq Ft



800 Sq Ft

۲

۲







#### 868 Sq Ft

۲



2貫1党

930 Sq Ft



#### 2 🛱 1 🛱

#### 930 Sq Ft

۲

۲





# VOUR APARTMENT

- Renovated
- Balconies
- Central AC and Heating
- Spacious Closets
- Air Conditioning
- Cable Ready
- Walk-In Closets
- Dishwasher
- Refrigerator
- Spacious Living Rooms
- Wall-to-Wall Carpeting
- Window Coverings









# COMMUNITY



- Flexible Rent Payments with Flex
- 24-Hour Emergency Maintenance
- Laundry Facilities
- Intercom System
- Off-Street Parking
- Pet Friendly
- Sparkling Swimming Pool
- Hot Water Included
- Heat Included

- Easy Highway Access
- Great Location
- Smoke Free
- Snow Removal
- FaceTime Tours Available
- Online Rent Payments
- On Site Management







Princeton Park Brochure.indd