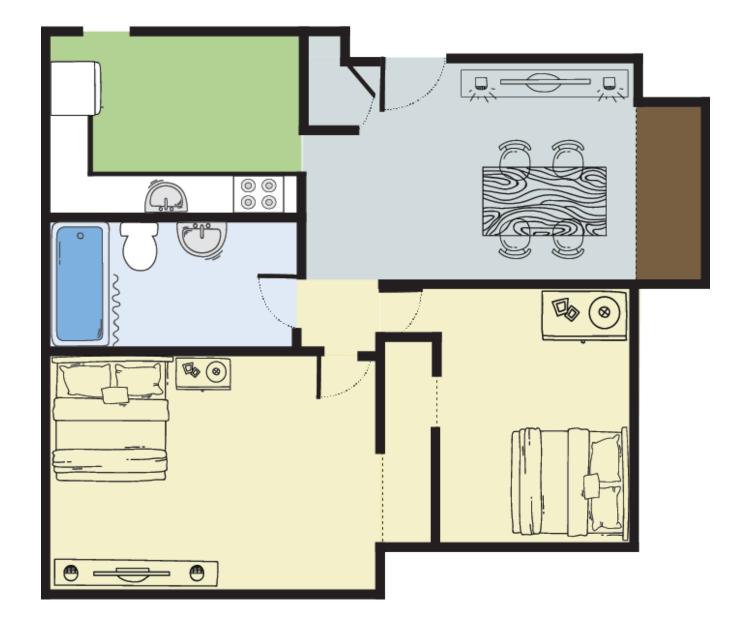

STUDIO ] 👸 500 Sq Ft

650 Sq Ft

650 Sq Ft

800 Sq Ft

۲

۲

#### 868 Sq Ft

۲

2貫1党

930 Sq Ft

#### 2 🛱 1 🛱

#### 930 Sq Ft

۲

۲