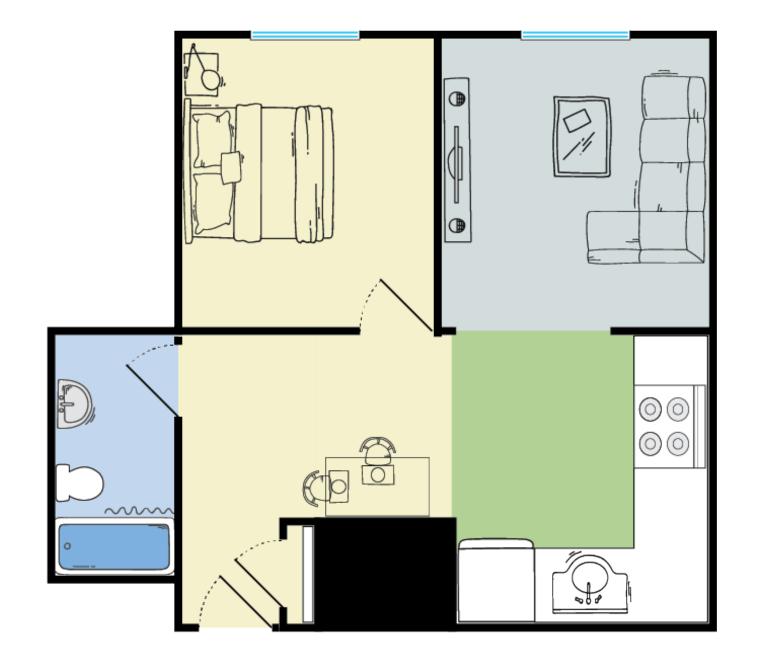

STUDIO ] 👸 500 Sq Ft

650 Sq Ft

650 Sq Ft

800 Sq Ft

۲

۲

#### 868 Sq Ft

۲

2貫1党

930 Sq Ft

#### 2 🛱 1 🛱

#### 930 Sq Ft

۲

۲