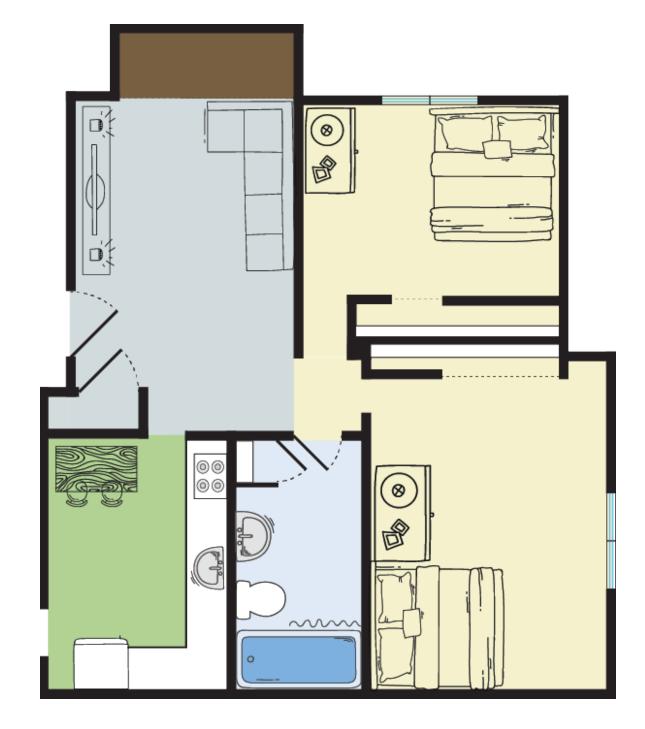

STUDIO ] 👸 500 Sq Ft

650 Sq Ft

650 Sq Ft

800 Sq Ft

۲

۲

#### 868 Sq Ft

۲

2貫1党

930 Sq Ft

#### 2 🛱 1 🛱

#### 930 Sq Ft

۲

۲