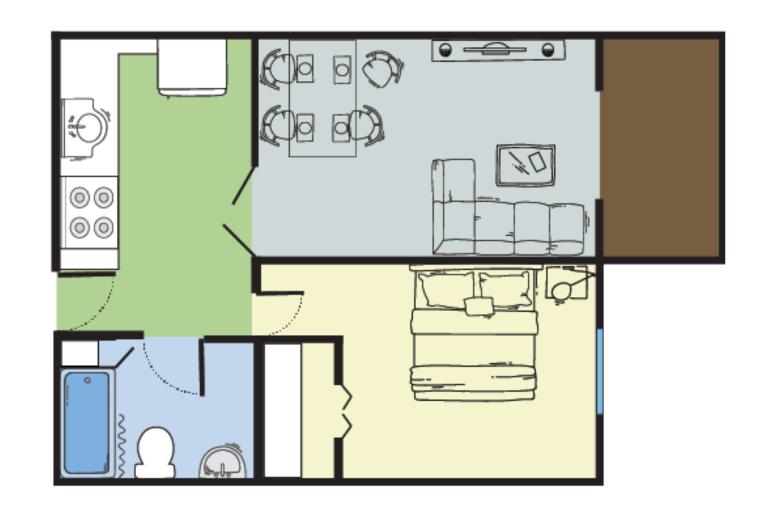

ipped living experience catering to all resident lifestyles. Each unit boasts air conditioning, fully-furnished kitchens, ample closet space, window coverings to ensure privacy, and generous room to unwind.





### FIND THE APARTMENT

#### THAT SUITS YOUR NEEDS

Complementing these features, the professionally landscaped grounds and a glistening swimming pool amplify the charm of the Westford Park community.

What sets Westford Park apart, as it does all Princeton Properties communities, is our commitment to residents' needs through our dedicated maintenance and management teams. Rest easy knowing that our mission is to provide you with a wonderful place to live. Reach out today to find out more about beautiful Westford Park, our other Lowell locations, and all that Lowell has to offer.



556 Sq Ft



2 □ 1 ⊕

825 Sq Ft



2 Д 1.5 ⊕

825 Sq Ft



2 □ 2 ⊕

825 Sq Ft







### YOUR APARTMENT

- Central AC and Heating
- Great Location
- Spacious Floor Plans
- Wall-to-Wall Carpeting
- Balconies
- Spacious Closets
- Cable Ready
- Dishwasher
- Refrigerator
- Window Coverings
- Air Conditioning
- Unfurnished
- Window Treatments









## YOUR COMMUNITY



- Flexible Rent
  Payments with Flex
- Pet Friendly
- Intercom System
- SparklingSwimming Pool
- Laundry Facilities
- Easy Highway Access
- Snow Removal
- FaceTime Tours
  Available
- 24 Hour Emergency
  Maintenance