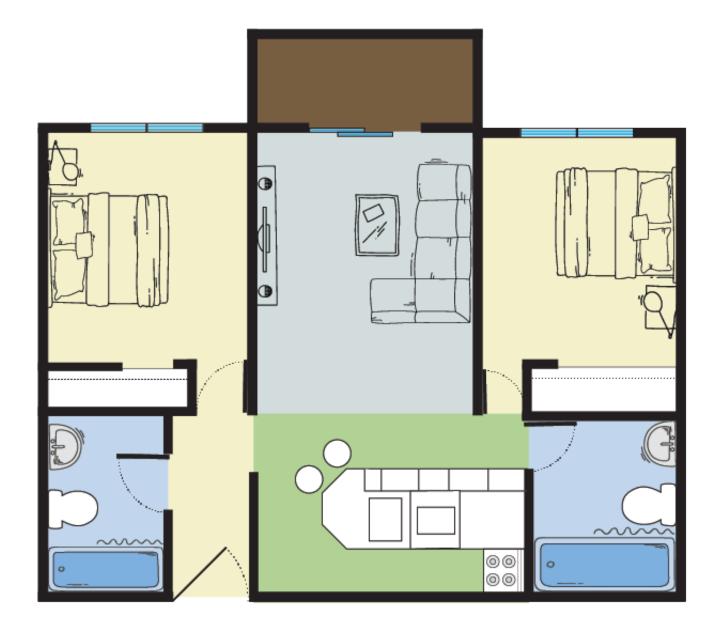

. Each unit boasts air conditioning, fully-furnished kitchens, ample closet space, window coverings to ensure privacy, and generous room to unwind.





### FIND THE APARTMENT

#### THAT SUITS YOUR NEEDS

Complementing these features, the professionally landscaped grounds and a glistening swimming pool amplify the charm of the Westford Park community.

What sets Westford Park apart, as it does all Princeton Properties communities, is our commitment to residents' needs through our dedicated maintenance and management teams. Rest easy knowing that our mission is to provide you with a wonderful place to live. Reach out today to find out more about beautiful Westford Park, our other Lowell locations, and all that Lowell has to offer.



556 Sq Ft



2 □ 1 ⊕

825 Sq Ft



2 Д 1.5 ⊕

825 Sq Ft



2 □ 2 ⊕

825 Sq Ft







### YOUR APARTMENT

- Central AC and Heating
- Great Location
- Spacious Floor Plans
- Wall-to-Wall Carpeting
- Balconies
- Spacious Closets
- Cable Ready
- Dishwasher
- Refrigerator
- Window Coverings
- Air Conditioning
- Unfurnished
- Window Treatments









## YOUR COMMUNITY



- Flexible Rent
  Payments with Flex
- Pet Friendly
- Intercom System
- SparklingSwimming Pool
- Laundry Facilities
- Easy Highway Access
- Snow Removal
- FaceTime Tours
  Available
- 24 Hour Emergency
  Maintenance