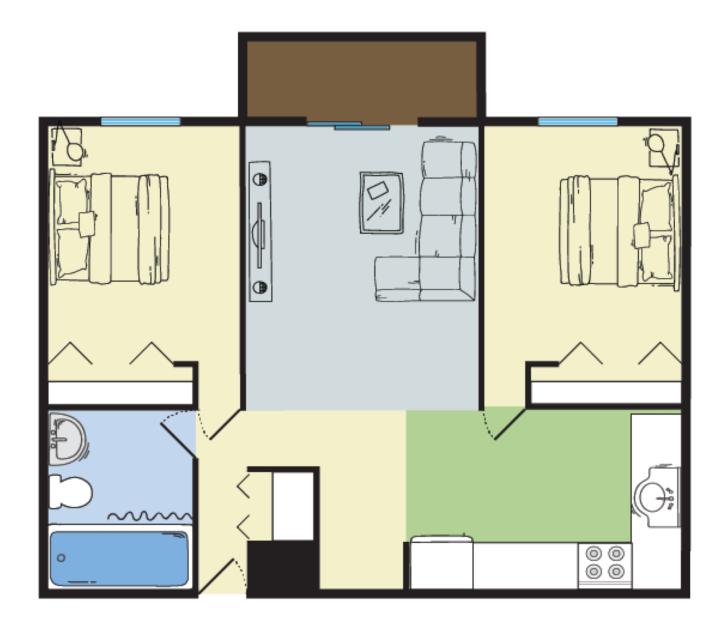

experience catering to all resident lifestyles. Each unit boasts air conditioning, fully-furnished kitchens, ample closet space, window coverings to ensure privacy, and generous room to unwind.





### FIND THE APARTMENT

#### THAT SUITS YOUR NEEDS

Complementing these features, the professionally landscaped grounds and a glistening swimming pool amplify the charm of the Westford Park community.

What sets Westford Park apart, as it does all Princeton Properties communities, is our commitment to residents' needs through our dedicated maintenance and management teams. Rest easy knowing that our mission is to provide you with a wonderful place to live. Reach out today to find out more about beautiful Westford Park, our other Lowell locations, and all that Lowell has to offer.



556 Sq Ft



2 □ 1 ⊕

825 Sq Ft



2 Д 1.5 ⊕

825 Sq Ft



2 □ 2 ⊕

825 Sq Ft







### YOUR APARTMENT

- Central AC and Heating
- Great Location
- Spacious Floor Plans
- Wall-to-Wall Carpeting
- Balconies
- Spacious Closets
- Cable Ready
- Dishwasher
- Refrigerator
- Window Coverings
- Air Conditioning
- Unfurnished
- Window Treatments









## YOUR COMMUNITY



- Flexible Rent
  Payments with Flex
- Pet Friendly
- Intercom System
- SparklingSwimming Pool
- Laundry Facilities
- Easy Highway Access
- Snow Removal
- FaceTime Tours
  Available
- 24 Hour Emergency
  Maintenance