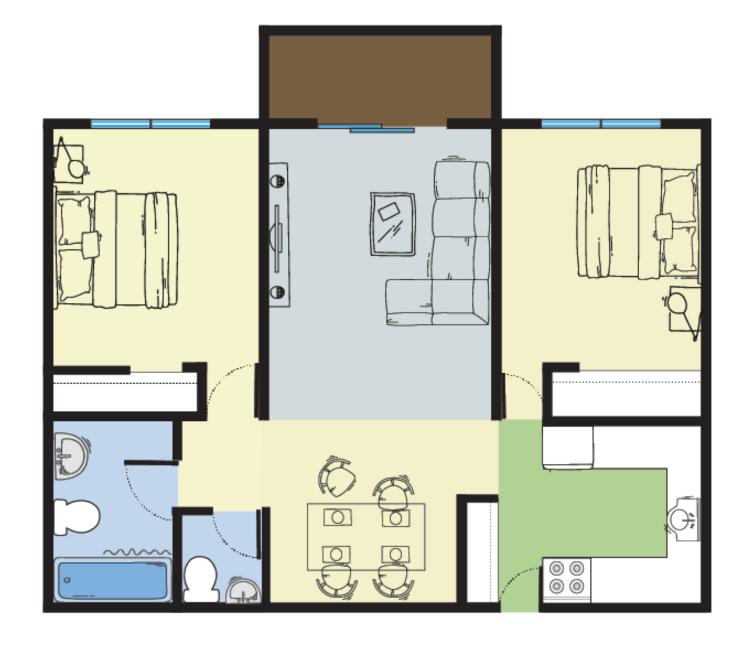

all resident lifestyles. Each unit boasts air conditioning, fully-furnished kitchens, ample closet space, window coverings to ensure privacy, and generous room to unwind.





### FIND THE APARTMENT

#### THAT SUITS YOUR NEEDS

Complementing these features, the professionally landscaped grounds and a glistening swimming pool amplify the charm of the Westford Park community.

What sets Westford Park apart, as it does all Princeton Properties communities, is our commitment to residents' needs through our dedicated maintenance and management teams. Rest easy knowing that our mission is to provide you with a wonderful place to live. Reach out today to find out more about beautiful Westford Park, our other Lowell locations, and all that Lowell has to offer.



556 Sq Ft



2 □ 1 ⊕

825 Sq Ft



2 Д 1.5 ⊕

825 Sq Ft



2 □ 2 ⊕

825 Sq Ft







### YOUR APARTMENT

- Central AC and Heating
- Great Location
- Spacious Floor Plans
- Wall-to-Wall Carpeting
- Balconies
- Spacious Closets
- Cable Ready
- Dishwasher
- Refrigerator
- Window Coverings
- Air Conditioning
- Unfurnished
- Window Treatments









## YOUR COMMUNITY



- Flexible Rent
  Payments with Flex
- Pet Friendly
- Intercom System
- SparklingSwimming Pool
- Laundry Facilities
- Easy Highway Access
- Snow Removal
- FaceTime Tours
  Available
- 24 Hour Emergency
  Maintenance